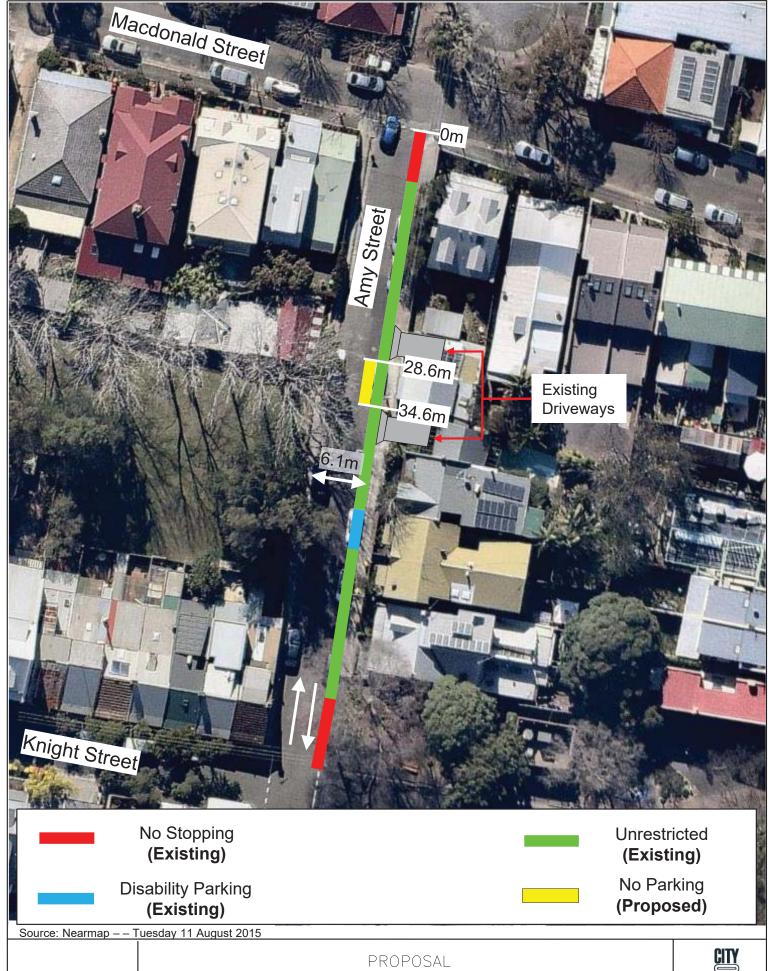

# RECOMMENDATION

It is recommended that the Committee endorse the allocation of parking on the eastern side of Amy Street, Erskineville, between the points 28.6 metres and 34.6 metres (one car space) south of Macdonald Street, as "No Parking".

# **BACKGROUND**

A resident of Amy Street, Erskineville has requested installation of a "No Parking" restriction to ensure unobstructed access to their property.

# **COMMENTS**

Amy Street is approximately 6.1 metres wide, with unrestricted parking on both sides of the street and a number of driveways to properties.

Under existing conditions, when a vehicle parks on either side of Amy Street, two-way traffic flow is reduced to a single lane. This restricts access for properties on Amy Street. Under Section 6 of the Roads Act 1993, adjoining land owners have a right of vehicle access to the public road. Complying with this legislation sometimes results in the loss of on-street parking.

On-site inspection shows there is a need to provide a "No Parking" restriction to maintain property access.